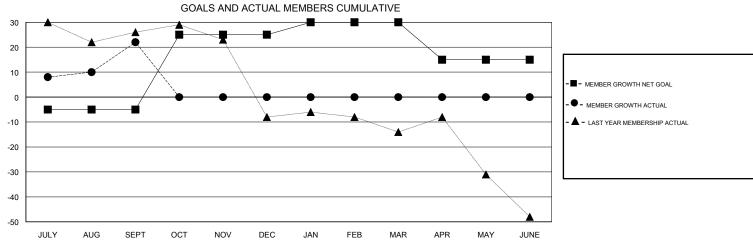

## District 201N5

Results as of: 09/30/2018

| DROPPED CLUBS: 0  DROPPED MEMBERS |    | 21 CLUBS OF 75 ADDED 1 OR MORE<br>NEW MEMBERS | GENDER DISTRIBU  MALE  FEMALE  Women Percentage Fisca | 1,030 (65.44%)<br>544 (34.56%) |     |
|-----------------------------------|----|-----------------------------------------------|-------------------------------------------------------|--------------------------------|-----|
| DECEASED                          | 2  | CLICK HERE FOR CUMULATIVE  MEMBERSHIP DATA    | TOTAL FAMILY UNIT MEMBERS                             |                                | 207 |
| CLUB CANCELLED                    | 0  |                                               | FAMILY MEMBERS PAYING HALF 1                          |                                | 106 |
| OTHER                             | 57 |                                               |                                                       |                                | 106 |
| TOTAL                             | 59 |                                               | 1                                                     |                                |     |