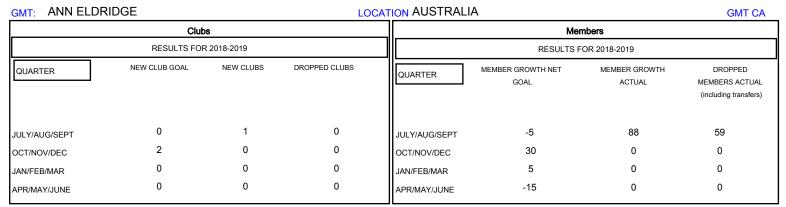

## District 201N5

Results as of: 09/30/2018

| DROPPED CLUBS: 0  DROPPED MEMBERS |    | 21 CLUBS OF 75 ADDED 1 OR MORE<br>NEW MEMBERS | GENDER DISTRIBU  MALE  FEMALE  Women Percentage Fisca | 1,030 (65.44%)<br>544 (34.56%) |     |
|-----------------------------------|----|-----------------------------------------------|-------------------------------------------------------|--------------------------------|-----|
| DECEASED                          | 2  | CLICK HERE FOR CUMULATIVE  MEMBERSHIP DATA    | TOTAL FAMILY UNIT MEMBERS                             |                                | 207 |
| CLUB CANCELLED                    | 0  |                                               | FAMILY MEMBERS PAYING HALF 1                          |                                | 106 |
| OTHER                             | 57 |                                               |                                                       |                                | 106 |
| TOTAL                             | 59 |                                               | 1                                                     |                                |     |